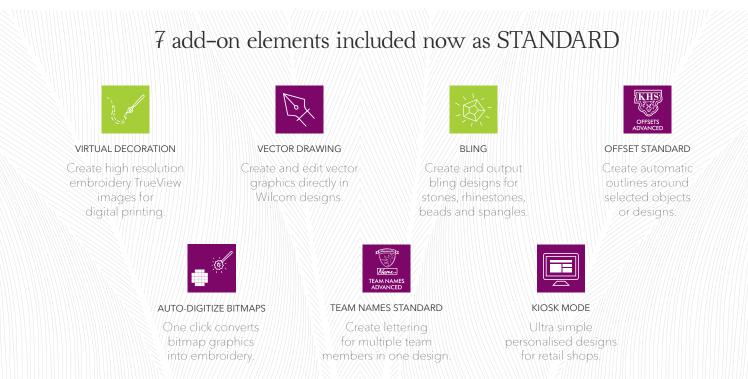

#### 7 add-on elements included now as STANDARD

VIRTUAL DECORATION Create high resolution embroidery TrueView images for

digital printing

AUTO-DIGITIZE BITMAPS One click converts bitmap graphics into embroidery.

VECTOR DRAWING

Create and edit vector graphics directly in Wilcom designs.

FREEHAND

Integrated freehand drawing of stitched outlines and fills plus selected details from other elements are also now also included.

BLING Create and output

bling designs for stones, rhinestones, beads and spangles.

KIOSK MODE Ultra simple personalised designs for retail shops.

Automatically weld intersect or overlap embroidery and graphic objects.