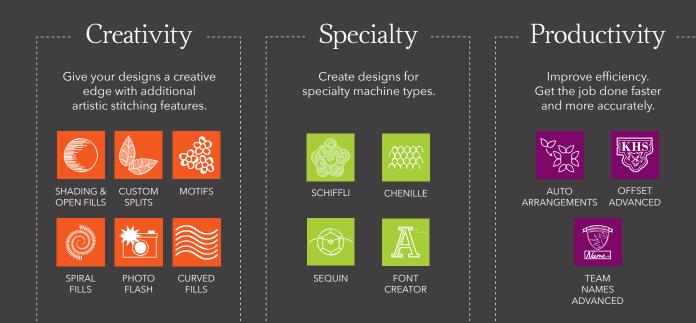

### Customize your embroidery business

Buy add-on Elements to suit your professional needs.

Creativity

PHOTO FLASH

Automatically convert color photographs to multi-color artistic

stitching with the new

PhotoStitch feature.